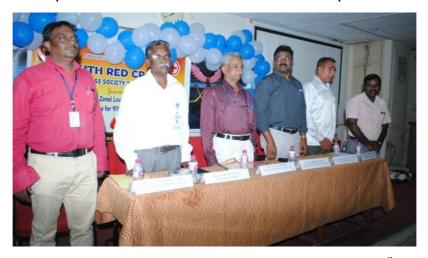

#### **GENERAL SURVEY**

Annual Report has to be prepared by the Syndicate and shall be submitted to the Academic Council as per Section 41 of Annamalai University Act 2013, Accordingly the Syndicate of presenting the 89th Annual Report to the Academic Council, on the working and progress of the University during the Calendar Year 2017. The report covers the period from 01.01.2017 to 31.12.2017. The report provides an account of academic activities of the Departments of the Study, the efforts made during this period by the University in generating and spreading new knowledge and reaching greater heights in all spheres of activities. The Intramural activities of the students through various Associations, the NCC, NSS, the Social Service League, Students Welfare Cell, Students Cultural Club, Youth Red Cross, Centre for Yoga Studies, Rajah Muthiah Heart Foundation and Rajah Muthiah Blood Donors Club have been highlighted. The salient features of the University's functions and its contributions to the society at large are given in the following pages.