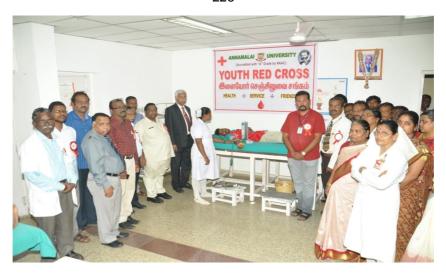

#### **GENERAL SURVEY**

Annual Report has to be prepared by the Syndicate and shall be submitted to the Academic Council as per Section 41 of Annamalai University Act 2013, Accordingly the Syndicate of presenting the 89th Annual Report to the Academic Council, on the working and progress of the University during the Calendar Year 2017. The report covers the period from 01.01.2017 to 31.12.2017. The report provides an account of academic activities of the Departments of the Study, the efforts made during this period by the University in generating and spreading new knowledge and reaching greater heights in all spheres of activities. The Intramural activities of the students through various Associations, the NCC, NSS, the Social Service League, Students Welfare Cell, Students Cultural Club, Youth Red Cross, Centre for Yoga Studies, Rajah Muthiah Heart Foundation and Rajah Muthiah Blood Donors Club have been highlighted. The salient features of the University's functions and its contributions to the society at large are given in the following pages.